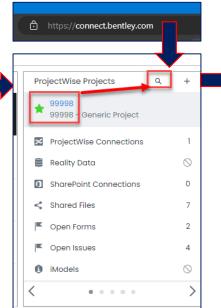

## **Option 2) Access Project from ProjectWise Web**

Alternatively, to access a project from ProjectWise Web, you can follow these steps:

- 1. Open the Microsoft Edge Browser.
- 2. Type in the URL: Connect.Bentley.com.
- 3. In the 'ProjectWise Projects' tile, locate the Search icon (Magnifying glass).
- 4. Click on the Search icon and choose the search option.
- 5. Enter the project number (e.g., 99998) in the search bar.
- 6. The results will appear below. Click on the 'Start' button to add it to your favorites for easy access from the favorite's menu.
- 7. Click on the project link, and it will take you to the Project landing page.
- 8. On the Project's landing page, select 'ProjectWise Web Connections.' \*\*