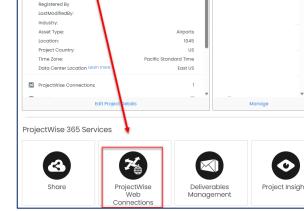

## **Option 2) Access Project from ProjectWise Web**

Alternatively, to access a project from ProjectWise Web, you can follow these steps:

- 1. Open the Microsoft Edge Browser.
- 2. Type in the URL: Connect.Bentley.com.
- 3. In the 'ProjectWise Projects' tile, locate the Search icon (Magnifying glass).
- 4. Click on the Search icon and choose the search option.
- 5. Enter the project number (e.g., 99998) in the search bar.
- 6. The results will appear below. Click on the 'Start' button to add it to your favorites for easy access from the favorite's menu.
- 7. Click on the project link, and it will take you to the Project landing page.
- 8. On the Project's landing page, select 'ProjectWise Web Connections.' \*\*

This action will take you to the ProjectWise Web Connections if you have the necessary access rights. If you encounter any issues or do not have access, please contact the person who sent you the project invitation for assistance.